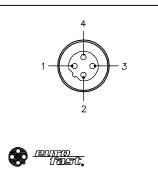

## MALE END VIEW

A DRAWING RELEASE

REV DESCRIPTION

|   | SPECIFICATIONS                 |                                  |  |  |  |  |
|---|--------------------------------|----------------------------------|--|--|--|--|
| Ī | CONTACT CARRIER MATERIAL/COLOR | NYLON/BLACK                      |  |  |  |  |
| [ | CONTACT MATERIAL/PLATING       | BRASS/OPTALOY                    |  |  |  |  |
| [ | COUPLING NUT MATERIAL/PLATING  | NYLON/BLACK                      |  |  |  |  |
|   | RATED CURRENT [A]              | 4.0 A                            |  |  |  |  |
|   | RATED VOLTAGE [V]              | 250 V                            |  |  |  |  |
|   | CABLE GRIP RANGE               | 4–6mm                            |  |  |  |  |
|   | TEMPERATURE RANGE              | -25°C to +85°C (-13°F to +185°F) |  |  |  |  |
|   | PROTECTION CLASS               | MEETS IEC IP67                   |  |  |  |  |