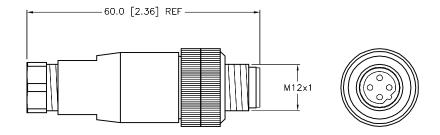

## SOURCE DRAWING - FOR REFERENCE ONLY

|   |         | RELATED DOCUMENTS 3RD ANGLE   1. PROJECTION   2. .   3. .   4. .         |                                                                          | THIS DRAWING IS<br>CONFIDENTIAL AND THE<br>PROPERTY OF TURCK<br>INC. USE OF THIS<br>DOCUMENT WITHOUT<br>WRITTEN PERMISSION IS<br>PROHIBITED. |           | TURCK Inc.<br>High Technology Sensors and Automation Controls<br>turck.co |                            |   | IS, MN<br>544-7<br>553-73<br>553-07 | 55441<br>769<br>600 |        |
|---|---------|--------------------------------------------------------------------------|--------------------------------------------------------------------------|----------------------------------------------------------------------------------------------------------------------------------------------|-----------|---------------------------------------------------------------------------|----------------------------|---|-------------------------------------|---------------------|--------|
|   |         | MATERIAL                                                                 |                                                                          | DRFT                                                                                                                                         | TV        | DATE 03/14/16                                                             | DESCRIPTION<br>BSWK 8141-0 |   |                                     |                     |        |
|   |         | SEE SPECIFICATIONS                                                       | ALL DIMENSIONS<br>DISPLAYED ON THIS<br>DRAWING ARE FOR<br>REFERENCE ONLY | APVD                                                                                                                                         | J.S.      | SCALE 1=1.0                                                               | BSWK 0141-0                |   |                                     |                     |        |
|   |         |                                                                          |                                                                          | UNIT OF ME                                                                                                                                   |           | ASUREMENT                                                                 | IDENTIFICATION NO.         |   |                                     |                     | REV    |
| 6 |         | FINISH<br>CONTACT TURCK<br>FOR MORE<br>SEE SPECIFICATIONS<br>INFORMATION |                                                                          | MILLIMETERS                                                                                                                                  |           |                                                                           | U2-08612                   |   |                                     |                     | A      |
|   | ECO NO. | SEE SI EGI IOAHONS                                                       |                                                                          | DO N                                                                                                                                         | NOT SCALE | THIS DRAWING                                                              | FILE: U2-08612             | - | 4                                   | SHEET               | 1 OF 1 |